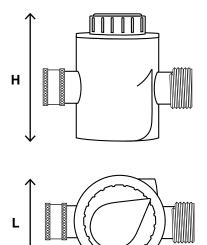

# **DIMENSIONS**

### **PRODUCT**

| CATALOG # | L    | W    | Н    |
|-----------|------|------|------|
| 62018-I   | 2.6" | 4.5" | 3.8" |