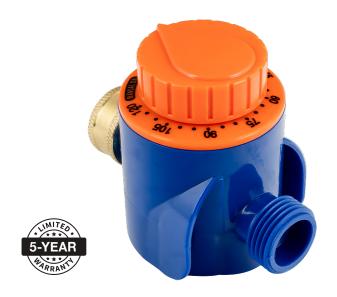

# **OVERVIEW**

Our Garden Hose Timer makes it possible to water the yard without the waste. Set the timer to water early in the morning during times of least evaporation and when it doesn't interfere with a schedule. Setting the timer prevents over-watering. The timer will automatically shut off when it has completed the watering cycle. It is constructed of a durable plastic housing and includes a brass connector. Ideal for watering the lawn, garden and micro-watering hanging baskets and potted plants.

# **KEY FEATURES**

- · Automatic shut off
- Durable plastic housing
- Brass connector

| MODEL # | CASE QUANTITY |
|---------|---------------|
| 62018-I | 50            |

# GARDEN HOSE TIMER